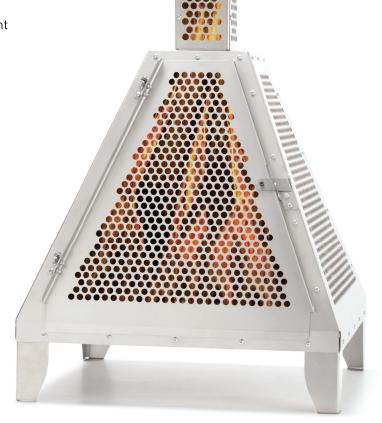

## The Versatile One

Here is our most compact model.

Sturdy and well-designed, it is easily portable and does not take up too much space. Enjoy a 360° view of the flames thanks to the surface that is perforated on all sides.

Ideal for the backyard, tight spaces, cabins, and camping.
With this fireplace, your evenings around the fire will be a success!

- Made entirely of 304 stainless steel
- Fully bolted
- 360° view of the flames
- Dimensions: 73.66 cm X 57 cm (29 inches in height X 22.5 inches in width)
- Weight: 11 kilograms (25 pounds)
- Complies with Sopfeu standards
- 100% made in Quebec, CanadaDoes not rust